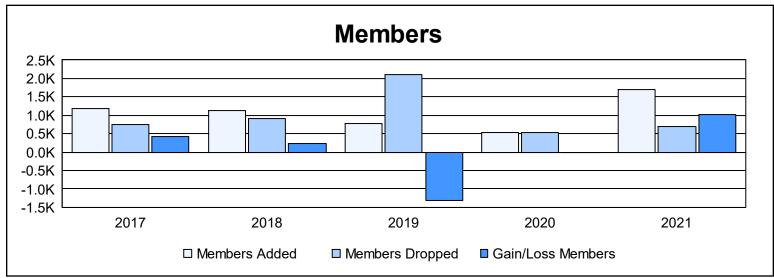

District 315A1 As of June 2021 Cumulative

| Year      | New<br>Clubs | Dropped<br>Clubs | Gain/<br>Loss<br>Clubs | New<br>Members | Charter<br>Members | Reinstate<br>Members | Transfer<br>Members | Total<br>Member<br>Added | Total<br>Members<br>Dropped | Gain/<br>Loss<br>Members |
|-----------|--------------|------------------|------------------------|----------------|--------------------|----------------------|---------------------|--------------------------|-----------------------------|--------------------------|
| 2016-2017 | 9            | 1                | 8                      | 404            | 315                | 271                  | 188                 | 1,178                    | 761                         | 417                      |
| 2017-2018 | 21           | 9                | 12                     | 142            | 790                | 5                    | 200                 | 1,137                    | 907                         | 230                      |
| 2018-2019 | 8            | 31               | -23                    | 324            | 294                | 73                   | 81                  | 772                      | 2,092                       | -1,320                   |
| 2019-2020 | 9            | 1                | 8                      | 177            | 320                | 14                   | 9                   | 520                      | 523                         | -3                       |
| 2020-2021 | 41           | 7                | 34                     | 514            | 1,062              | 56                   | 66                  | 1,698                    | 686                         | 1,012                    |
| Average   | 18           | 10               | 8                      | 312            | 556                | 84                   | 109                 | 1,061                    | 994                         | 67                       |